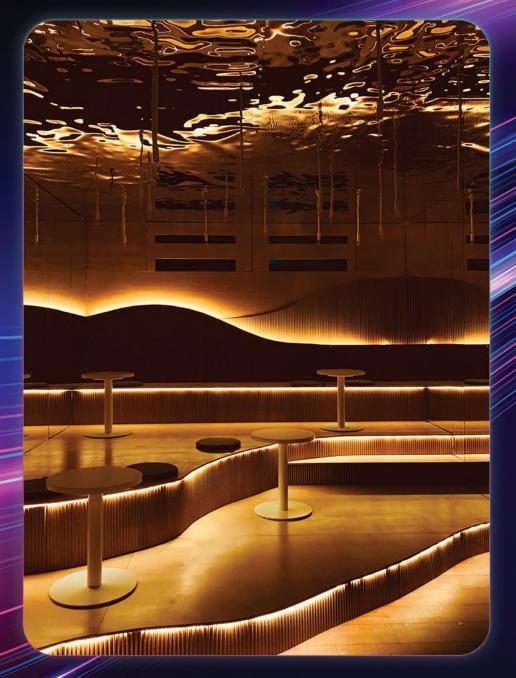

# FLEXIBLE DIMMING

Our Industrial Dimmer offers a powerfully flexible dimming option for your property. If you own a casino, you are familiar with the importance of setting the right mood for the utmost business success.

# FLICKER-FREE

You can even have flicker-free light dimming harmonized with the music to make your customers feel that every moment is just the right one. With TIS, it is easy to make your casino shine.

With our dimming module, you know you have a proven, reliable, easy-to-use, and extensible product.

1

You do not have to spend valuable time looking for light switches to create a pleasant atmosphere in your restaurant.

Yes, that is right; this dimmer can be used in restaurants, too.

The technology behind this product makes enables it to fit easily into any commercial or industrial setting.