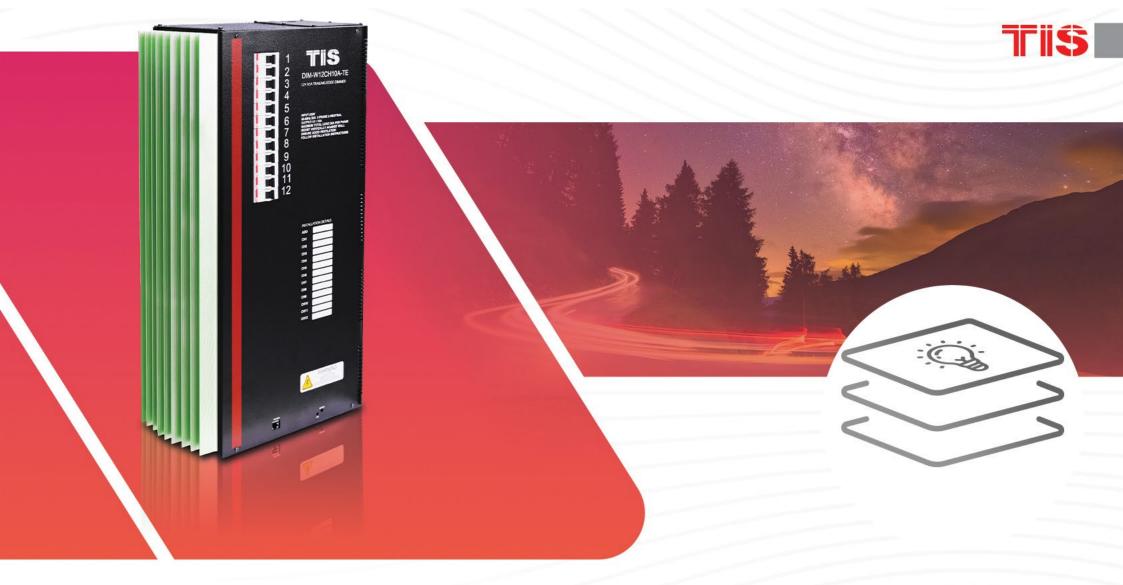

### **INDUSTRIAL DIMMER**

Conveniently set the brightness level of multiple lights using a central hub. This controller offers an industrial grade light dimming technology ideal for billboards, shopping centers, restaurants, etc.

ğ 🚯 😨 ---- 🍩 📕

WARNING

Managing lights in big projects and mass buildings is not easy. With a wide range of variable light voltages, it is important to have reliable and cohesive technology. The newly designed Industrial Dimmer by TIS helps to control electronic lamps and LEDs.

TIS

This dimmer switch allows users to customize the amount of lamp output for comfort and energy efficiency. No matter how many light channels there are in your project, we can help you control the level of illumination in any room.