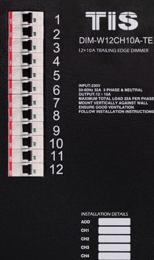

### **INDUSTRIAL DIMMER**

Conveniently set the brightness level of multiple lights using a central hub. This controller offers an industrial grade light dimming technology ideal for billboards, shopping centers, restaurants, etc.

ğ 🚯 😨 ---- 🍩 📕

WARNING

Managing lights in big projects and mass buildings is not easy. With a wide range of variable light voltages, it is important to have reliable and cohesive technology. The newly designed Industrial Dimmer by TIS helps to control electronic lamps and LEDs.