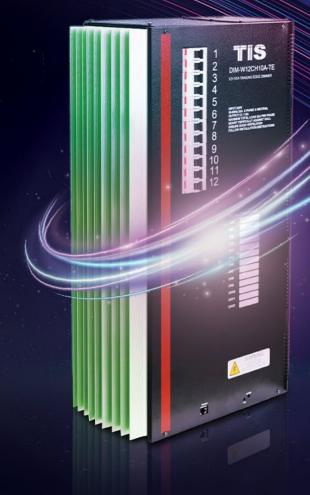

### **INDUSTRIAL DIMMER**

Conveniently set the brightness level of multiple lights using a central hub. This controller offers an industrial grade light dimming technology ideal for billboards, shopping centers, restaurants, etc.

ğ 🚯 😨 ---- 🍩 📕

WARNING

Managing lights in big projects and mass buildings is not easy. With a wide range of variable light voltages, it is important to have reliable and cohesive technology. The newly designed Industrial Dimmer by TIS helps to control electronic lamps and LEDs.

TIS

This dimmer switch allows users to customize the amount of lamp output for comfort and energy efficiency. No matter how many light channels there are in your project, we can help you control the level of illumination in any room.

#### TIS

This module is compatible with incandescent and LED lights and allows you to manage the brightness level of multiple lights directly from your phone or computer.